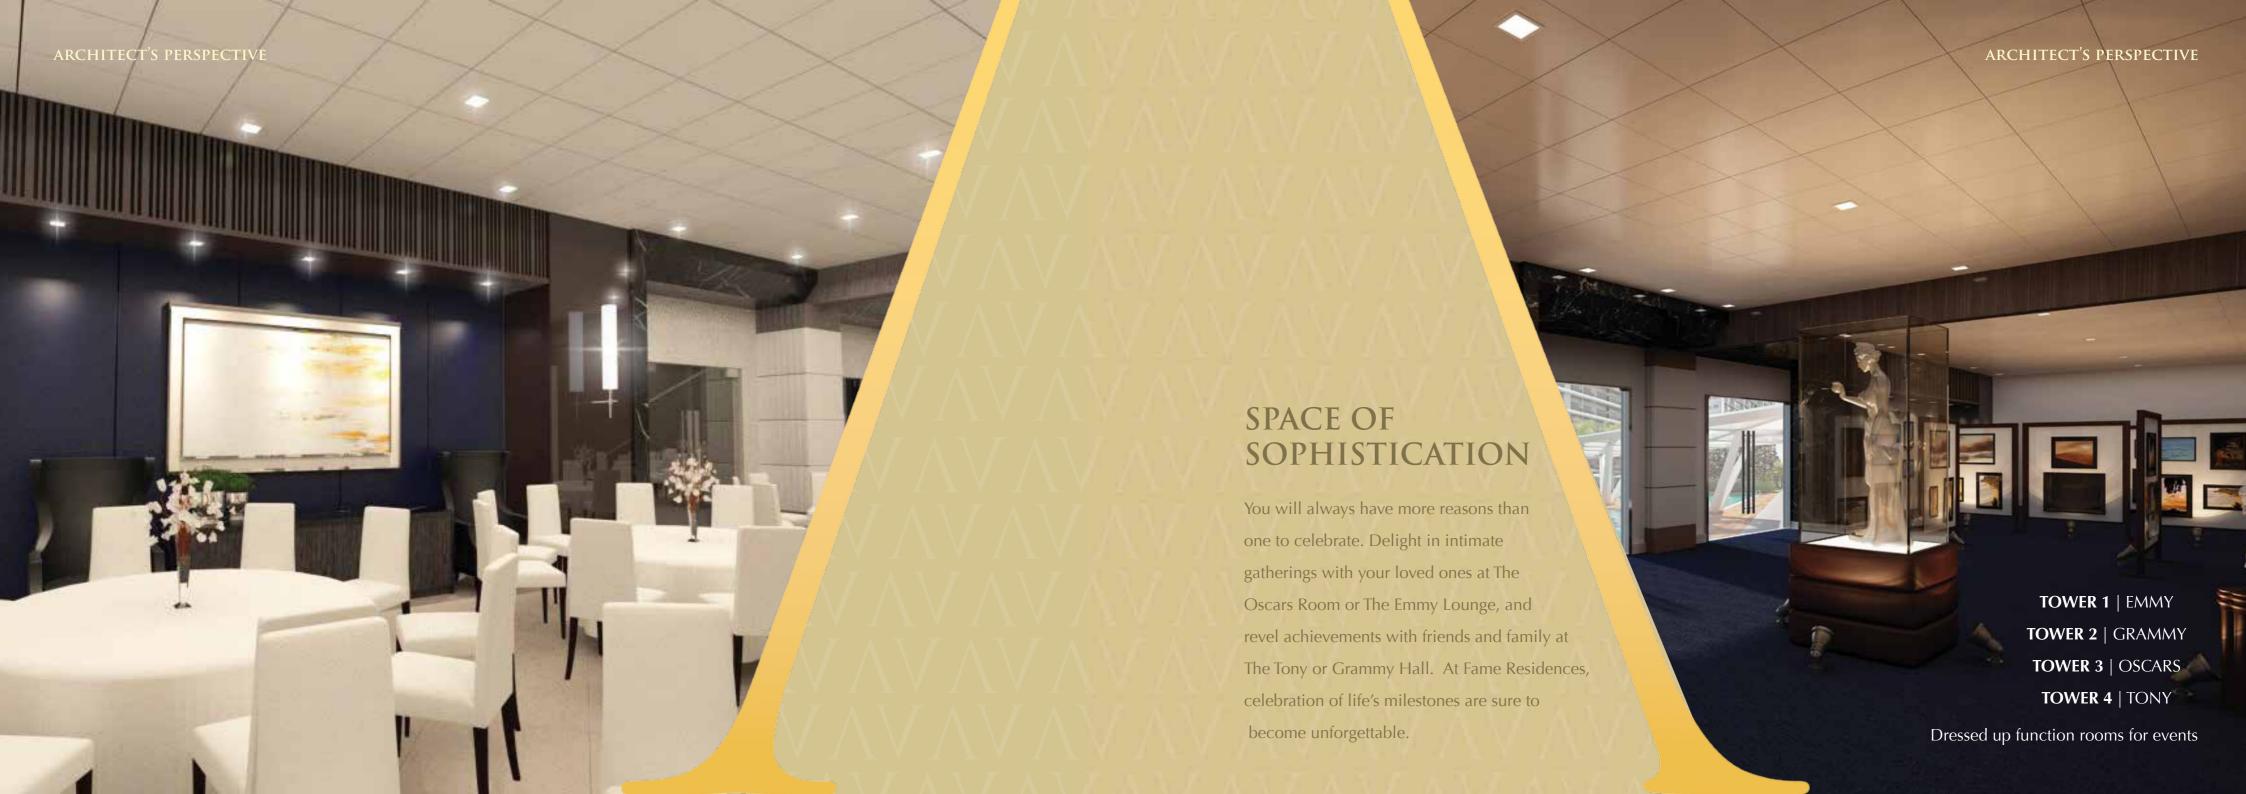

#### LEGEND:

- 1 KIDDIE POOL
- 2 SWIMMING POOL
- WALK OF FAME
- SUNKEN GARDEN
- 5 PLAY GROUND
- OUTDOOR FITNESS AREA
- 7 FUNCTION ROOMS
  - TOWER 1 | EMMY
  - Tower 2 | Grammy
  - TOWER 3 | OSCARS
  - TOWER 4 | TONY
- AMENITY LOBBIES

#### REFLECTED GLORY

At the heart of the development on the 7th floor is a skillfully designed amenity area that pays much attention to detail, form and function. The aesthetic of the spaces create a synergy, which connects you to both indoor and outdoor spaces, making life

at Fame Residences a distinct one.

The mirror image concept provides balance in the use of space, and the artistic architectural installations that deck this free-flowing area accentuate the stylish lifestyle the development has to offer.

### LAP OF LUXURY

Take laps for a healthy morning start, or just lounge by the pool and enjoy the exceptional views the metro has to offer. Your need for a refreshing reprieve from the busy city life is sure to be addressed. At Fame Residences, life's luxuries are at your doorstep.