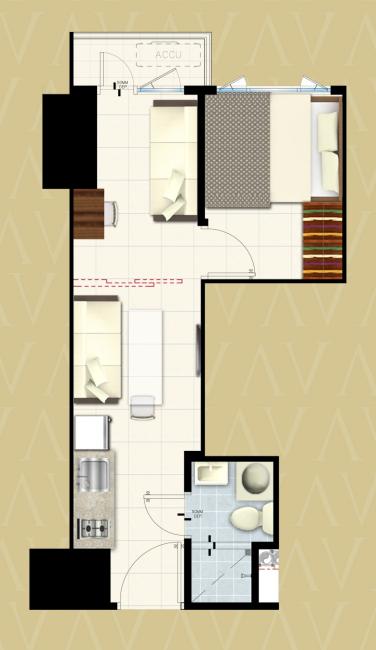

# AMENITY 1 BEDROOM UNIT

Room Description sqm sqft
TOTAL ±31.39 ±337.88

Designed for the active achievers are these prime residential units that provide immediate access to the expansive amenity area. These special units provide a menu of choices on how to spend your day. Whatever your pleasure, this unit is the perfect complement to your dynamic lifestyle.