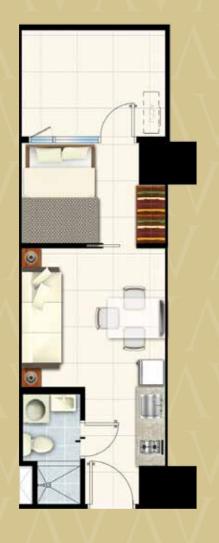

# 1-BEDROOM UNIT WITH BALCONY

Room Description sqm sqft
TOTAL  $\pm 24.10$   $\pm 259.41$ 

Live in any of the 1 bedroom units with a balcony that offers picturesque views of the metro's premier business districts. Experience the vibe of the cities surrounding you that will inspire and brighten any view.