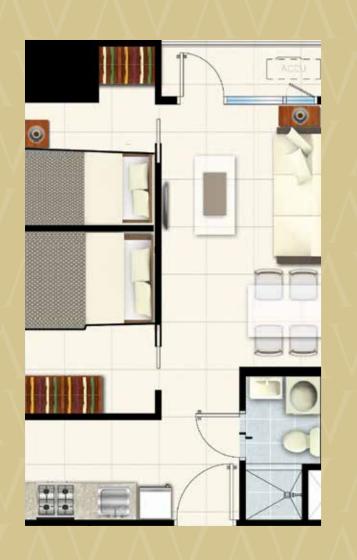

# 2-BEDROOM END UNIT WITH BALCONY

Room Description sqm sqft
TOTAL ±38.68 ±416.36

Relish breathtaking unobstructed views of the city from your bedroom, with the floor-to-ceiling gold curtain windows of this special 2BR unit, and from the balcony, enjoy sweeping views of the dazzling city skyline.

# 1-BEDROOM UNIT WITH BALCONY

Room Description sqm sqft
TOTAL  $\pm 24.10$   $\pm 259.41$ 

Live in any of the 1 bedroom units with a balcony that offers picturesque views of the metro's premier business districts. Experience the vibe of the cities surrounding you that will inspire and brighten any view.

# AMENITY 1 BEDROOM UNIT

Room Description sqm sqft
TOTAL ±31.39 ±337.88

Designed for the active achievers are these prime residential units that provide immediate access to the expansive amenity area. These special units provide a menu of choices on how to spend your day. Whatever your pleasure, this unit is the perfect complement to your dynamic lifestyle.