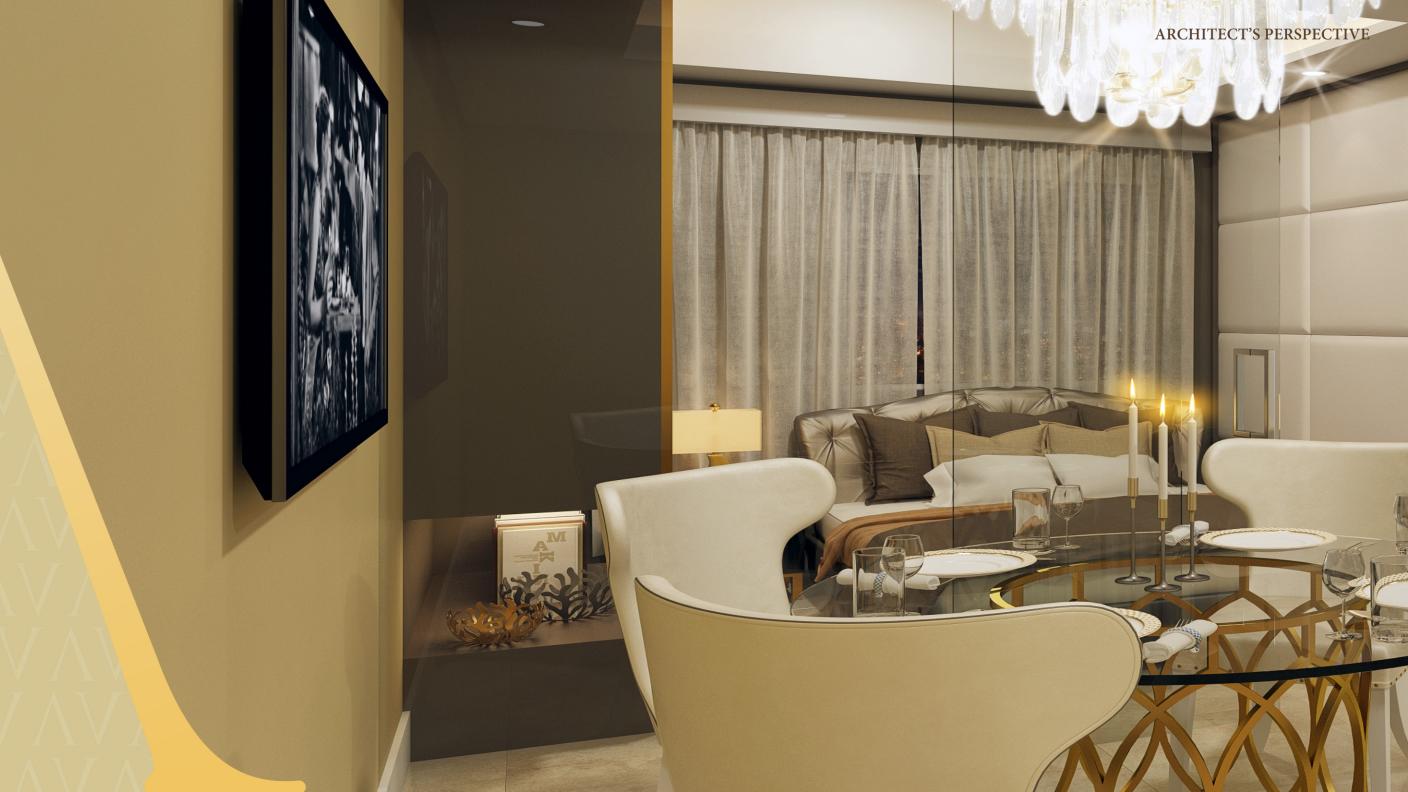

# 2-BEDROOM END UNIT WITH BALCONY

Room Description sqm sqft
TOTAL ±38.68 ±416.36

Relish breathtaking unobstructed views of the city from your bedroom, with the floor-to-ceiling gold curtain windows of this special 2BR unit, and from the balcony, enjoy sweeping views of the dazzling city skyline.