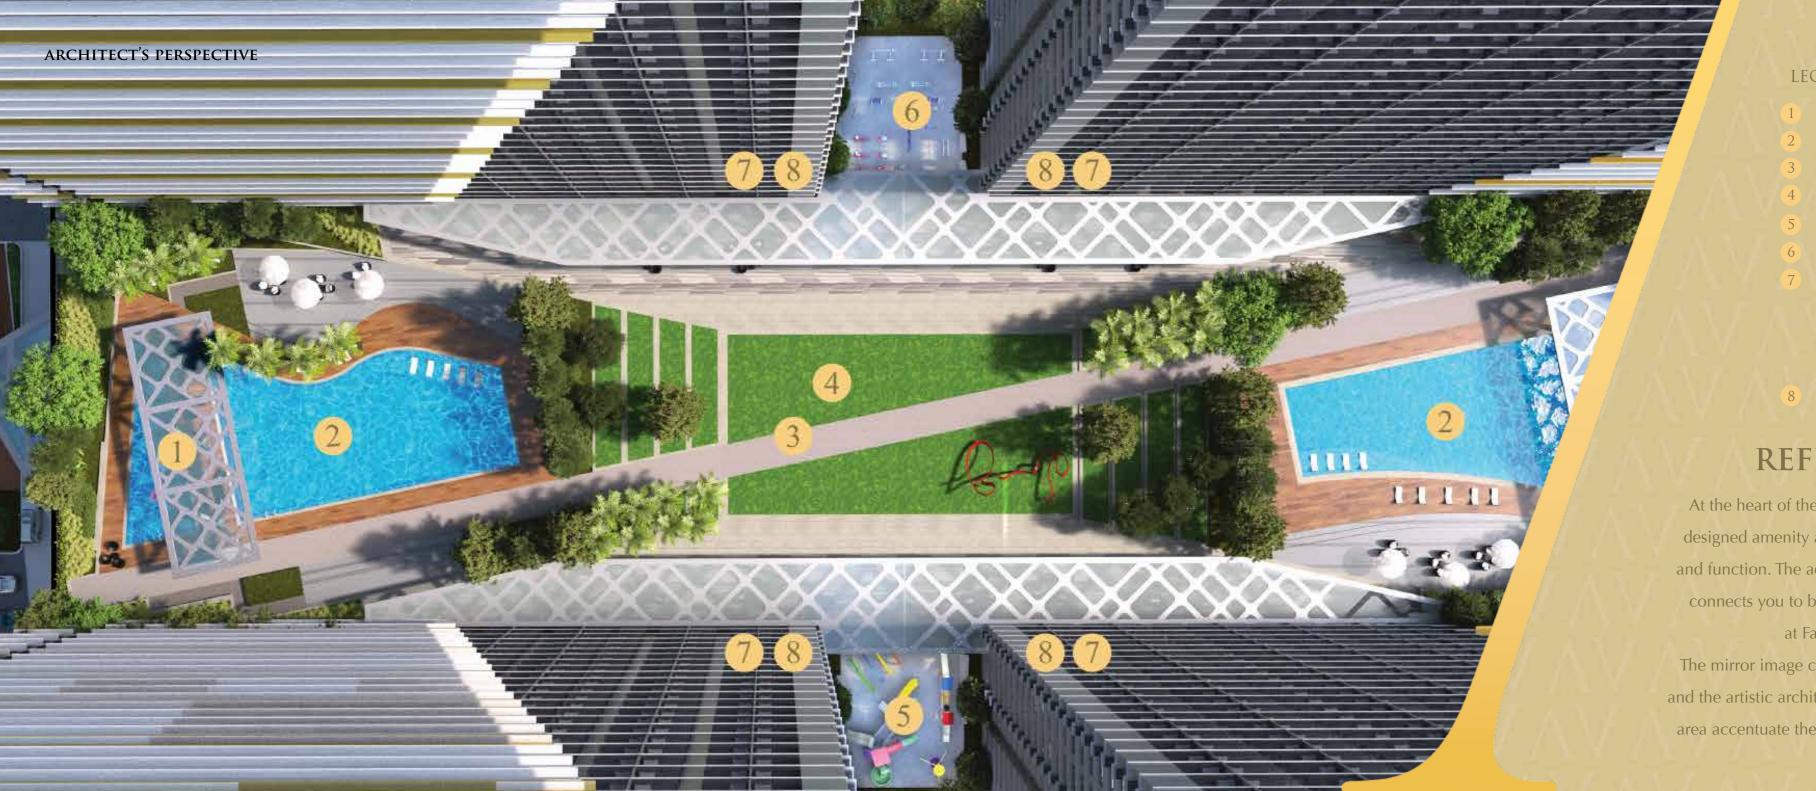

#### LEGEND:

- 1 KIDDIE POOL
- 2 SWIMMING POOL
- WALK OF FAME
- SUNKEN GARDEN
- 5 PLAY GROUND
- OUTDOOR FITNESS AREA
- 7 FUNCTION ROOMS
  - TOWER 1 | EMMY
  - Tower 2 | Grammy
  - TOWER 3 | OSCARS
  - TOWER 4 | TONY
- AMENITY LOBBIES

#### REFLECTED GLORY

At the heart of the development on the 7th floor is a skillfully designed amenity area that pays much attention to detail, form and function. The aesthetic of the spaces create a synergy, which connects you to both indoor and outdoor spaces, making life

at Fame Residences a distinct one.

The mirror image concept provides balance in the use of space, and the artistic architectural installations that deck this free-flowing area accentuate the stylish lifestyle the development has to offer.