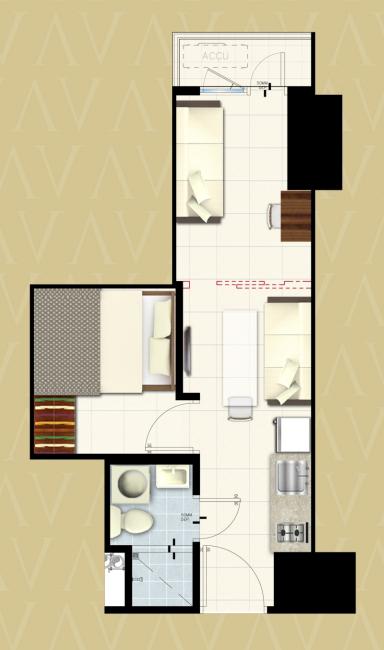

# AMENITY 1 BEDROOM UNIT

Room Description sqm sqft
TOTAL ±31.39 ±337.88

Designed for the active achievers are these prime residential units that provide immediate access to the expansive amenity area. These special units provide a menu of choices on how to spend your day. Whatever your pleasure, this unit is the perfect complement to your dynamic lifestyle.